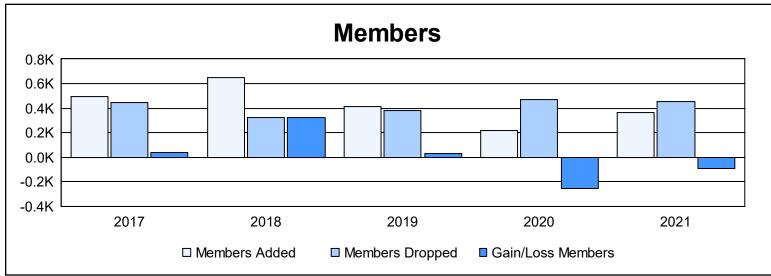

District B 3 As of June 2021 Cumulative

| Year      | New<br>Clubs | Dropped<br>Clubs | Gain/<br>Loss<br>Clubs | New<br>Members | Charter<br>Members | Reinstate<br>Members | Transfer<br>Members | Total<br>Member<br>Added | Total<br>Members<br>Dropped | Gain/<br>Loss<br>Members |
|-----------|--------------|------------------|------------------------|----------------|--------------------|----------------------|---------------------|--------------------------|-----------------------------|--------------------------|
| 2016-2017 | 6            | 7                | -1                     | 299            | 182                | 7                    | 3                   | 491                      | 449                         | 42                       |
| 2017-2018 | 9            | 1                | 8                      | 426            | 214                | 6                    | 6                   | 652                      | 326                         | 326                      |
| 2018-2019 | 6            | 3                | 3                      | 244            | 146                | 17                   | 4                   | 411                      | 377                         | 34                       |
| 2019-2020 | 2            | 6                | -4                     | 149            | 57                 | 6                    | 2                   | 214                      | 466                         | -252                     |
| 2020-2021 | 7            | 9                | -2                     | 157            | 161                | 40                   | 5                   | 363                      | 456                         | -93                      |
| Average   | 6            | 5                | 1                      | 255            | 152                | 15                   | 4                   | 426                      | 415                         | 11                       |